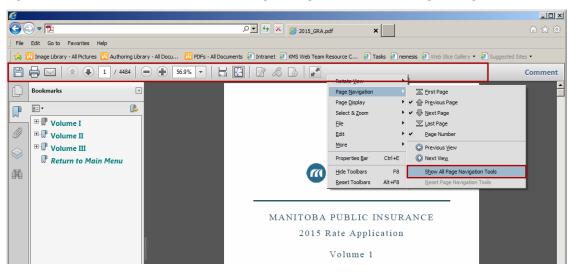

## To set the PDF View Settings:

1. Right-click on the PDF toolbar and select Page Navigation >Show All Page Navigation Tools

- All of the page navigation tools will then be available from the **PDF Toolbar** including:
  - First Page
  - o Previous Page
  - o Next Page
  - o Last Page
  - o Page Number
  - o Previous View
  - o Next View
- The **Previous View** button works just like the browser's back button for the PDF, returning you to the last page you viewed.
- 2. If the PDF toolbar is **not showing**, move your mouse cursor to the bottom of the PDF to display the **PDF HUD**: