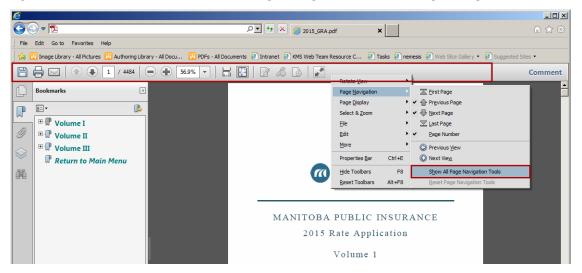

## To set the PDF View Settings:

1. Right-click on the PDF toolbar and select Page Navigation >Show All Page Navigation Tools

- All of the page navigation tools will then be available from the PDF Toolbar including:
  - First Page
  - o Previous Page
  - Next Page
  - o Last Page
  - o Page Number
  - Previous View
  - Next View
- The **Previous View** button works just like the browser's back button for the PDF, returning you to the last page you viewed.
- 2. If the PDF toolbar is **not showing**, move your mouse cursor to the bottom of the PDF to display the **PDF HUD**: