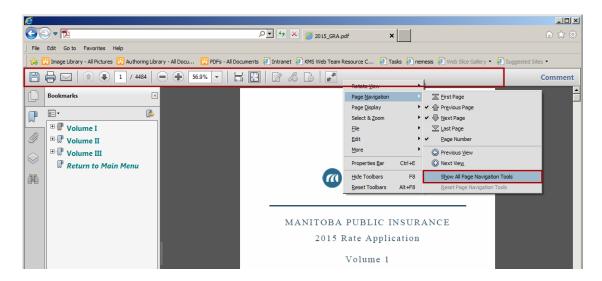

## To set the PDF View Settings:

1. Right-click on the PDF toolbar and select Page Navigation >Show All Page Navigation Tools

- All of the page navigation tools will then be available from the **PDF Toolbar** including:
  - First Page
  - o Previous Page
  - Next Page
  - o Last Page
  - o Page Number
  - Previous View
  - Next View
- The **Previous View** button works just like the browser's back button for the PDF, returning you to the last page you viewed.
- 2. If the PDF toolbar is **not showing**, move your mouse cursor to the bottom of the PDF to display the **PDF HUD**: